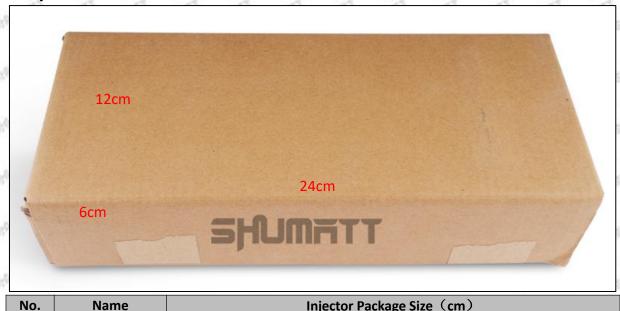

#### 1.5.095000-5600 Injector's Specifications and Dimensions

Injector Size:  $22cm*8 cm*4 cm = 704cm^3 (L*W*H=V)$ 

Injector Net Weight: 0.8kg

Gross Weight: 0.9kg

Injector Quality: China Made Brand New Injector Package Size: 24cm\*12 cm \*6 cm = 1728 cm<sup>3</sup> Injector Type: Diesel Common Rail Injector

#### (2) Injector Box Size

24\*12\*6

Mob/WhatsApp: +86 13410541523 Tel: +8675523215133

Email: ruby@shumatt.com Website: www.shumatt.com

| BOTEN      |                                         | 测试            | 报告              | 4.05.2019                               | 10:42:09 |
|------------|-----------------------------------------|---------------|-----------------|-----------------------------------------|----------|
| 录像企业:      | ******                                  |               |                 | 111112                                  |          |
| 电路:        |                                         | 181           | t;              | ,,,,,,,,,,,,,,,,,,,,,,,,,,,,,,,,,,,,,,, |          |
| 後期:        | ******                                  | 403           | UA:             |                                         |          |
| WORKS:     |                                         |               |                 |                                         |          |
| tië:       |                                         | 300           | 8學位:            |                                         |          |
| 传真:        |                                         | W.F           | · 医名:           |                                         |          |
| 林野拟注:      | -                                       |               |                 |                                         |          |
| 20件名称:     | 10 tags                                 |               |                 |                                         |          |
| 있는 방부분:    |                                         |               |                 |                                         |          |
| Ellia:     |                                         |               |                 |                                         |          |
| 93702000   | 2222012015                              | 检测            | 結果              |                                         |          |
| ESTABLES C | (日本日本日本日本日本日本日本日本日本日本日本日本日本日本日本日本日本日本日本 | W49028        | Widow Own       | ESPERIE                                 |          |
| LEAK TEST: | 32                                      | 4             | 45              | 20.84.44                                | ~        |
| Fad:       | 10                                      |               | 150             | # E+2* C                                | 1        |
| WYFOL      | 38                                      | 147.3 218.5   | 63              |                                         |          |
| Mac        | 2013                                    | 218 5 214.4   | 63              |                                         | 1        |
| n:         | 28.4                                    | 346285        | 63              | · · · · · · · · · · · · · · · · · · ·   | 4        |
| U.;        | 14.1                                    | 157248        | 69              |                                         | 1        |
| VE:        | 42                                      | 4.5±1.8       | 6.9             |                                         | ~        |
|            |                                         |               |                 |                                         |          |
| er Lles Le | o Clea Cles I                           | ink _ er [ es | 法规模模型           |                                         |          |
|            | #19.00                                  | Tran. 74, 700 | 100-001/01/2012 |                                         |          |