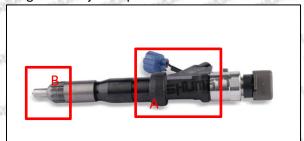

#### 2.1.095000-5600 Injector's Part Number Location

1) E.g.: The injector part number see as follows

| No.     | Name                                       |
|---------|--------------------------------------------|
| ATT ATT | brand, logo, part number,<br>series number |
| В       | nozzle part number                         |