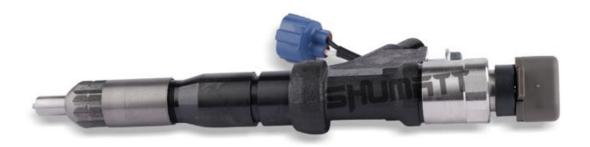

## 095000-5600 G2 Injector Technical File

SKU1: G1C60950005600

SKU2:G3L30950005600

SKU3:G1S80950005600

#### 1.1.095000-5600 Injector's Basic Information

| Title | China Made New High Quality 095000-5600 G2 Injector |  |  |  |  |
|-------|-----------------------------------------------------|--|--|--|--|
| SKU1  | G1C60950005600                                      |  |  |  |  |
| SKU2  | G3L30950005600                                      |  |  |  |  |
| SKU3  | G1S80950005600                                      |  |  |  |  |