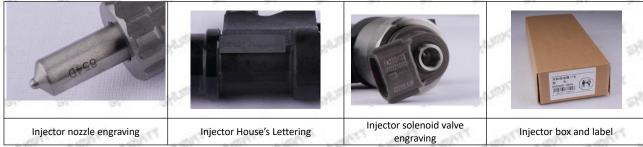

#### 1.7.095000-5600 Injector's Customized Service

(1) Injector's Customized Service: Meet the customized needs of OEM manufacturers for shell lettering, logo engraving, injector internal packaging, injector external packaging and labels customized, etc.

#### (2) Injector's Customized Service Requirements:

The purchased of customized injector are not less than 10 pieces.

Customized injector packages no less than 1000 pieces.

Customized products involve the need of specify logo, the OEM manufacturer needs to provide trademark authorization and the sample of logo image file.