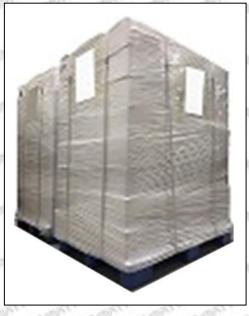

Pallet Shipping: Use fumigation free and recycling trays that meet export requirements, and use white wrapping protective film to wrap and bind with cable ties for the outside, such as picture No. 4,

Also, the products can be packaged according to customers' requirements.

Pic No. 3 International express packaging: Wrapped with yellow tape after wrapping black protective film

Pic No. 4

Pallet Shipping: Use pallet that meet export requirements, and use white wrapping protective film to wrap and bind with cable ties